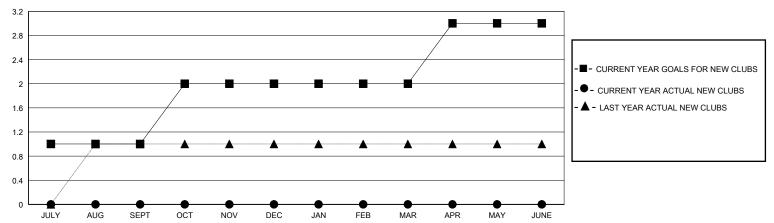

| JULY/AUG/SEPT                 | 60                    | 78                      | 29                                                 |  |
| OCT/NOV/DEC   | 1                | 0           | 0             | OCT/NOV/DEC                   | 40                    | 0                       | 0                                                  |  |
| JAN/FEB/MAR   | 0                | 0           | 0             | JAN/FEB/MAR                   | 70                    | 0                       | 0                                                  |  |
| APR/MAY/JUNE  | 1                | 0           | 0             | APR/MAY/JUNE                  | 70                    | 0                       | 0                                                  |  |

## GOALS AND ACTUAL NEW CLUBS CUMULATIVE



## GOALS AND ACTUAL MEMBERS CUMULATIVE



| DROPPED CLUBS: 0          |    | 19 CLUBS OF 77 ADDED 1 OR MORE<br>NEW MEMBERS | GENDER DISTRIBUTION  MALE 748 (53.24%) |              |     |
|---------------------------|----|-----------------------------------------------|----------------------------------------|--------------|-----|
| DROPPED MEMBERS           |    |                                               | FEMALE                                 | 656 (46.69%) |     |
| DECEASED                  | 1  | CLICK HERE FOR CUMULATIVE                     | TOTAL FAMILY UNIT MEMBERS              |              | 238 |
| CLUB CANCELLED 0 OTHER 28 |    | MEMBERSHIP DATA                               | FAMILY MEMBERS PAYING HALF             |              | 130 |
| TOTAL                     | 2