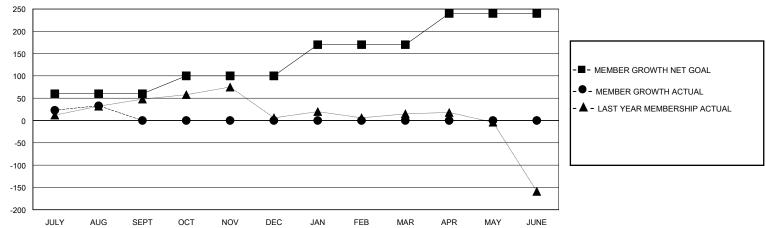

## GOALS AND ACTUAL MEMBERS CUMULATIVE

| DROPPED CLUBS: 0          |    | 19 CLUBS OF 77 ADDED 1 OR MORE<br>NEW MEMBERS | GENDER DISTRIBUTION  MALE 748 (53.24%) |              |     |
|---------------------------|----|-----------------------------------------------|----------------------------------------|--------------|-----|
| DROPPED MEMBERS           |    |                                               | FEMALE                                 | 656 (46.69%) |     |
| DECEASED                  | 1  | CLICK HERE FOR CUMULATIVE                     | TOTAL FAMILY UNIT MEMBERS              |              | 238 |
| CLUB CANCELLED 0 OTHER 28 |    | MEMBERSHIP DATA                               | FAMILY MEMBERS PAYING HALF             |              | 130 |
| TOTAL                     | 29 |                                               | 0020                                   |              |     |